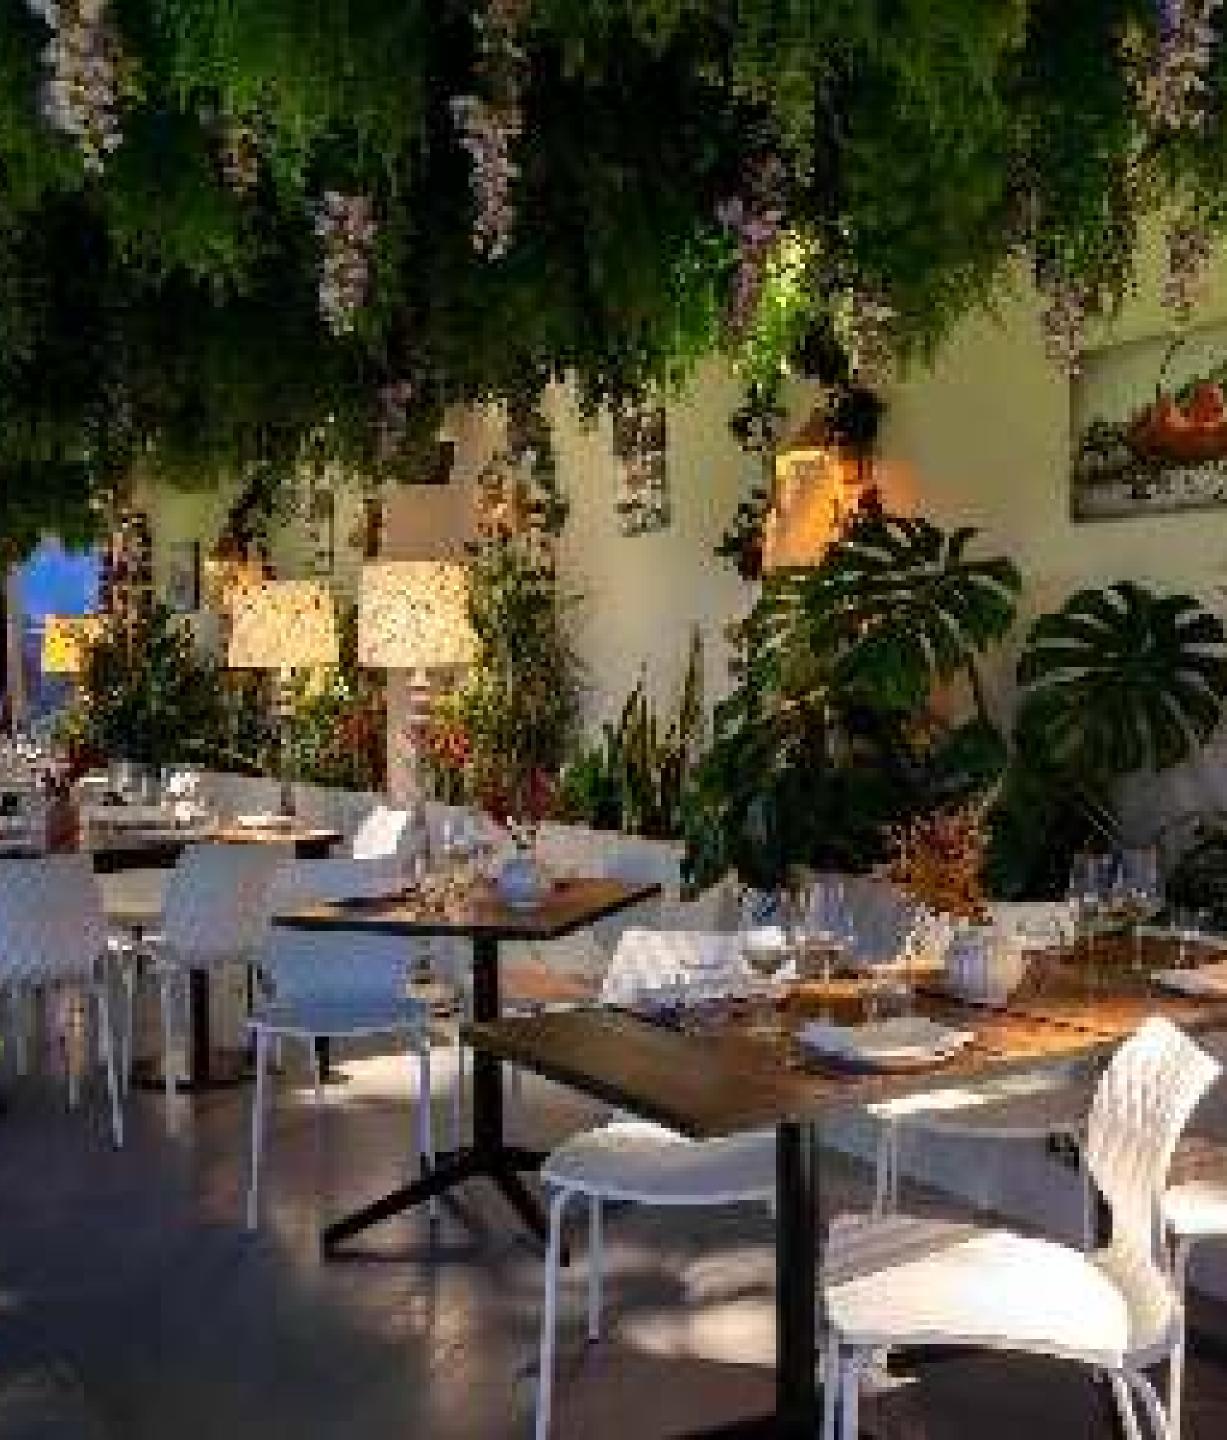

## SEMI PRIVATE AREA

Whether you're hosting an intimate celebration, private dining, or a working lunch, our semi-private area offers the perfect setting.

#### OUR OFFERING

- ✤ 34 sqm
- + DJ Booth
- ✦ Full AV System
- Private Dining Space

#### CAPACITY

- ✤ 20 pax Seated
- + 40 pax Standing

Restaurant & Bar