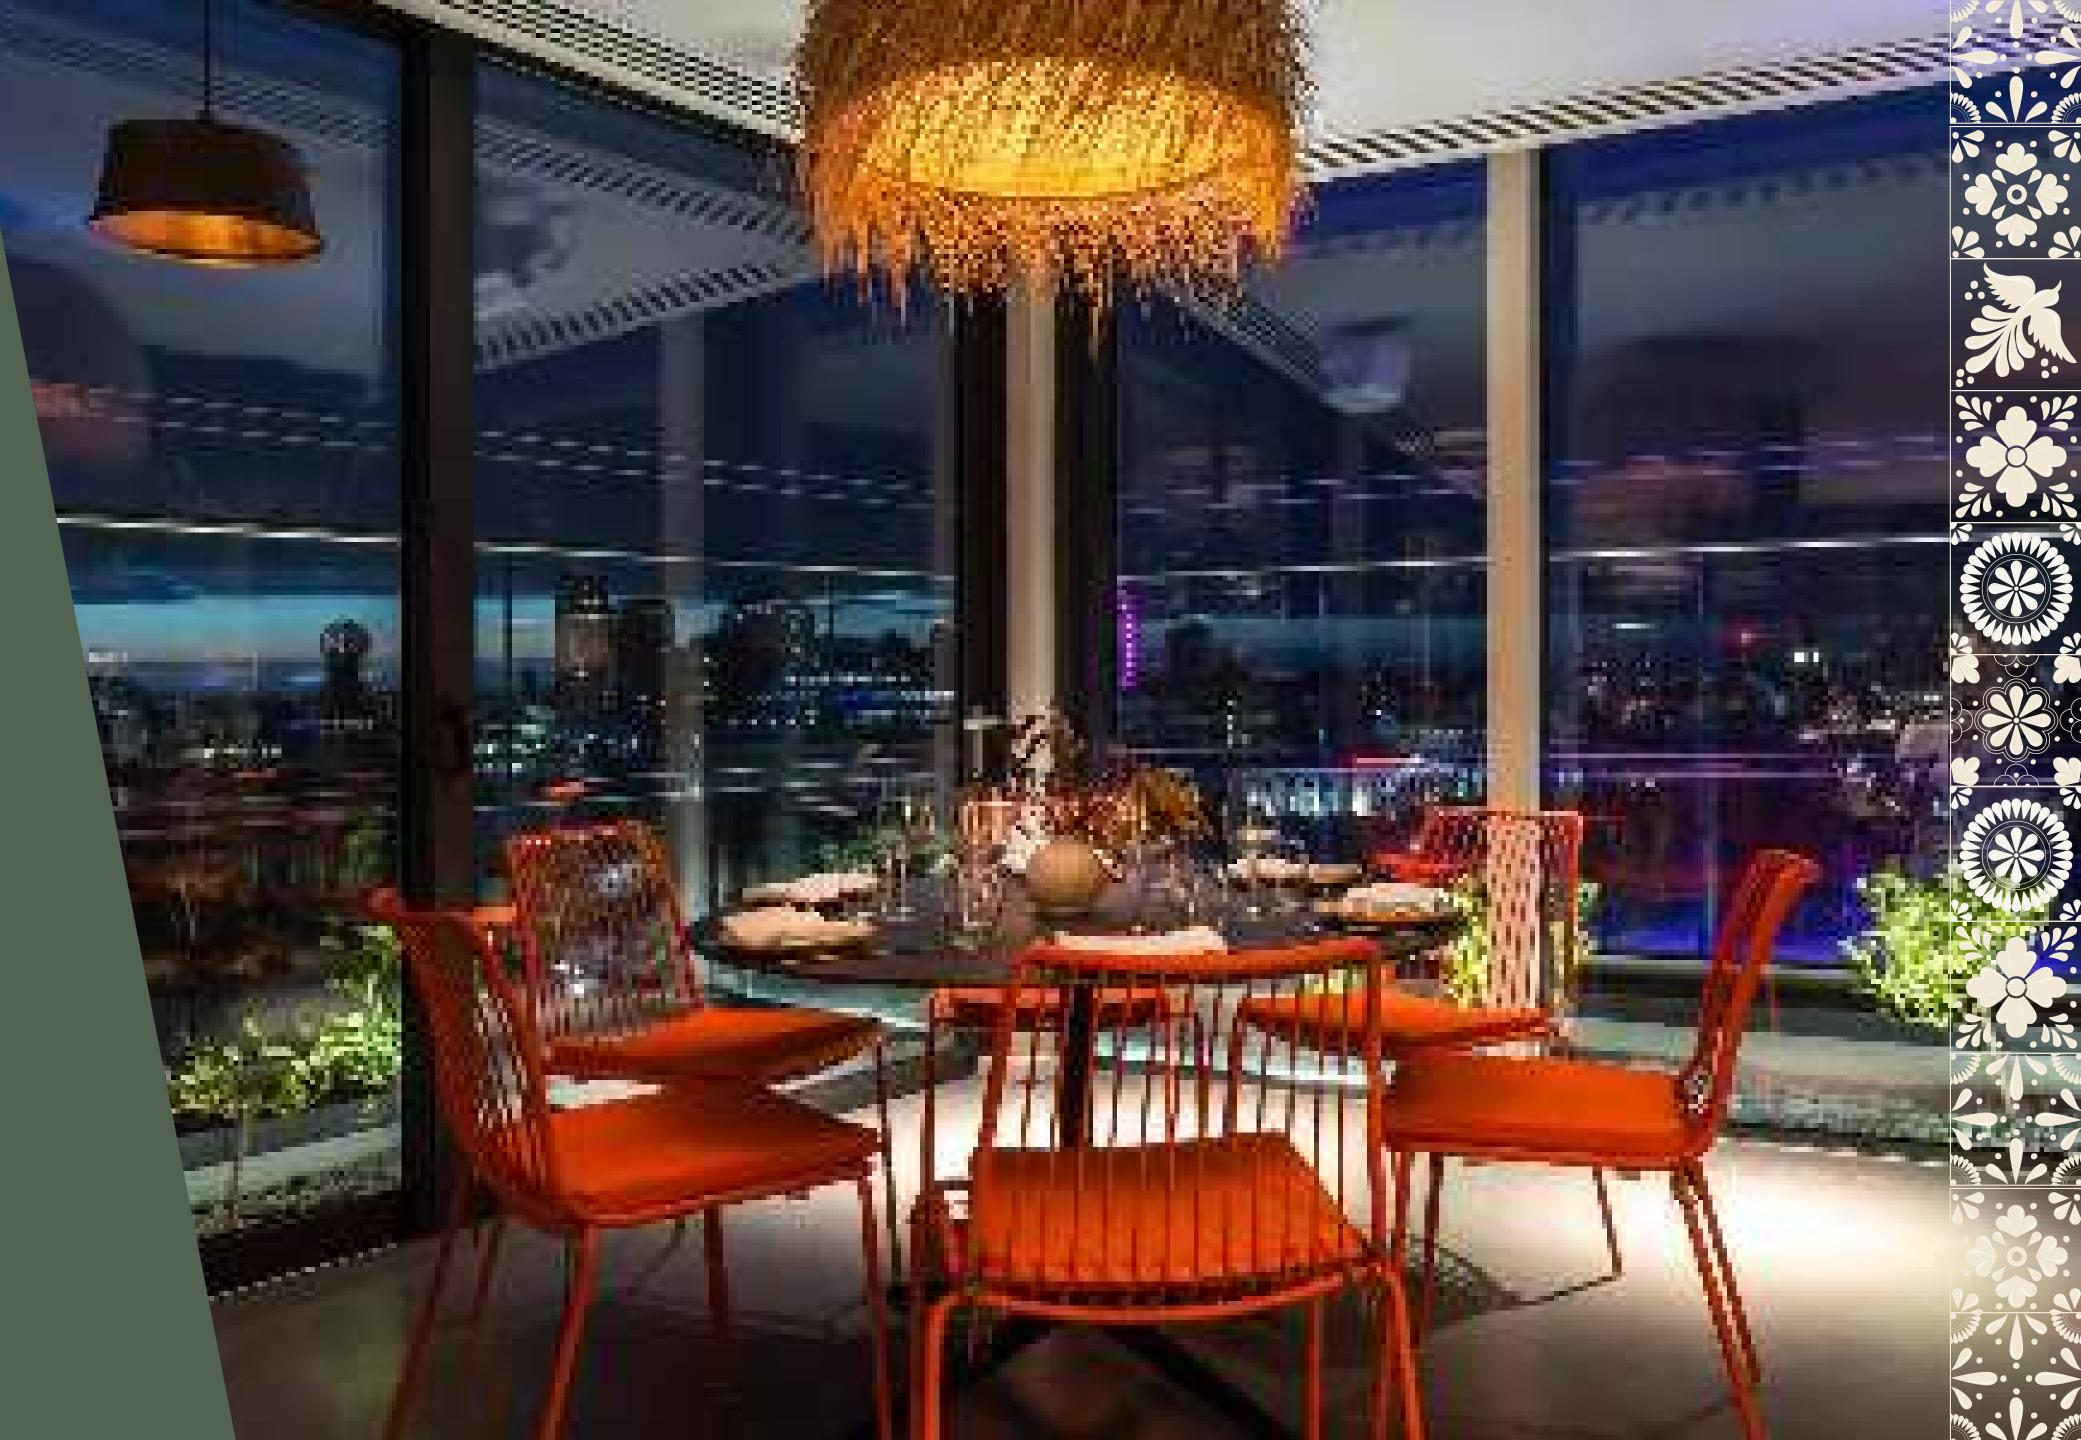

# A NEW SEDUCTIVE TAKE ON MEXICAN CUISINE High Above London

With seating for 75 and space for 100 standing, Miradora is the perfect setting for private events—whether it's an intimate dinner, corporate gathering, birthday, or grand celebration.

Perched high above the city, Miradora blends bold flavours, vibrant dishes, and smoky cocktails with breathtaking West End views. Every moment is designed to awaken the senses.

Sip a Tequila Negroni as the skyline glows or share indulgent tacos under the stars. Our rooftop setting offers a stylish and immersive experience for any occasion.

Located on the 10th floor above Assembly Hotel, Miradora brings the spirit of Mexico to London's skyline.

Bienvenidos a Miradora.

#### CAPACITY

- ✤ 65 pax Seated
- ✤ 120 pax Standing