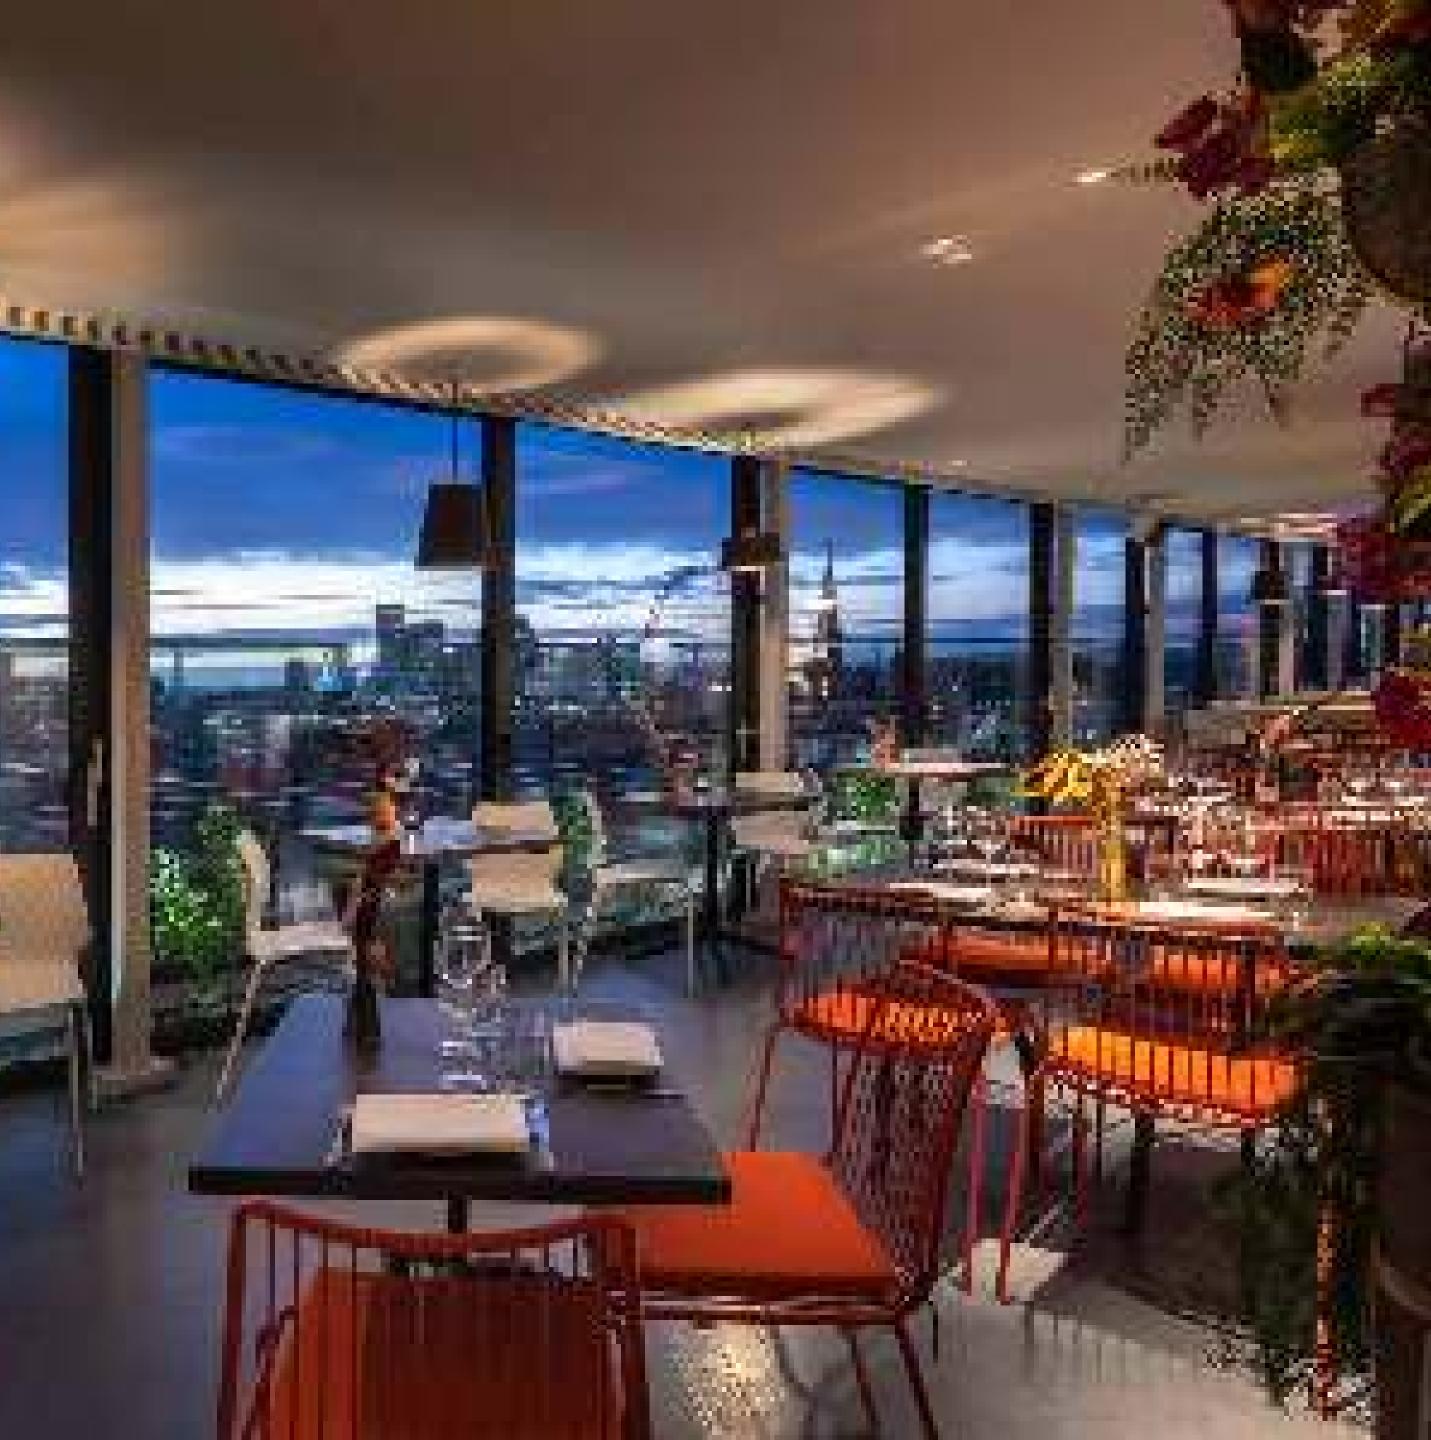

# A NEW SEDUCTIVE TAKE ON MEXICAN CUISINE High Above London

With seating for 75 and space for 100 standing, Miradora is the perfect setting for private events—whether it's an intimate dinner, corporate gathering, birthday, or grand celebration.

Perched high above the city, Miradora blends bold flavours, vibrant dishes, and smoky cocktails with breathtaking West End views. Every moment is designed to awaken the senses.

Sip a Tequila Negroni as the skyline glows or share indulgent tacos under the stars. Our rooftop setting offers a stylish and immersive experience for any occasion.

Located on the 10th floor above Assembly Hotel, Miradora brings the spirit of Mexico to London's skyline.

Bienvenidos a Miradora.