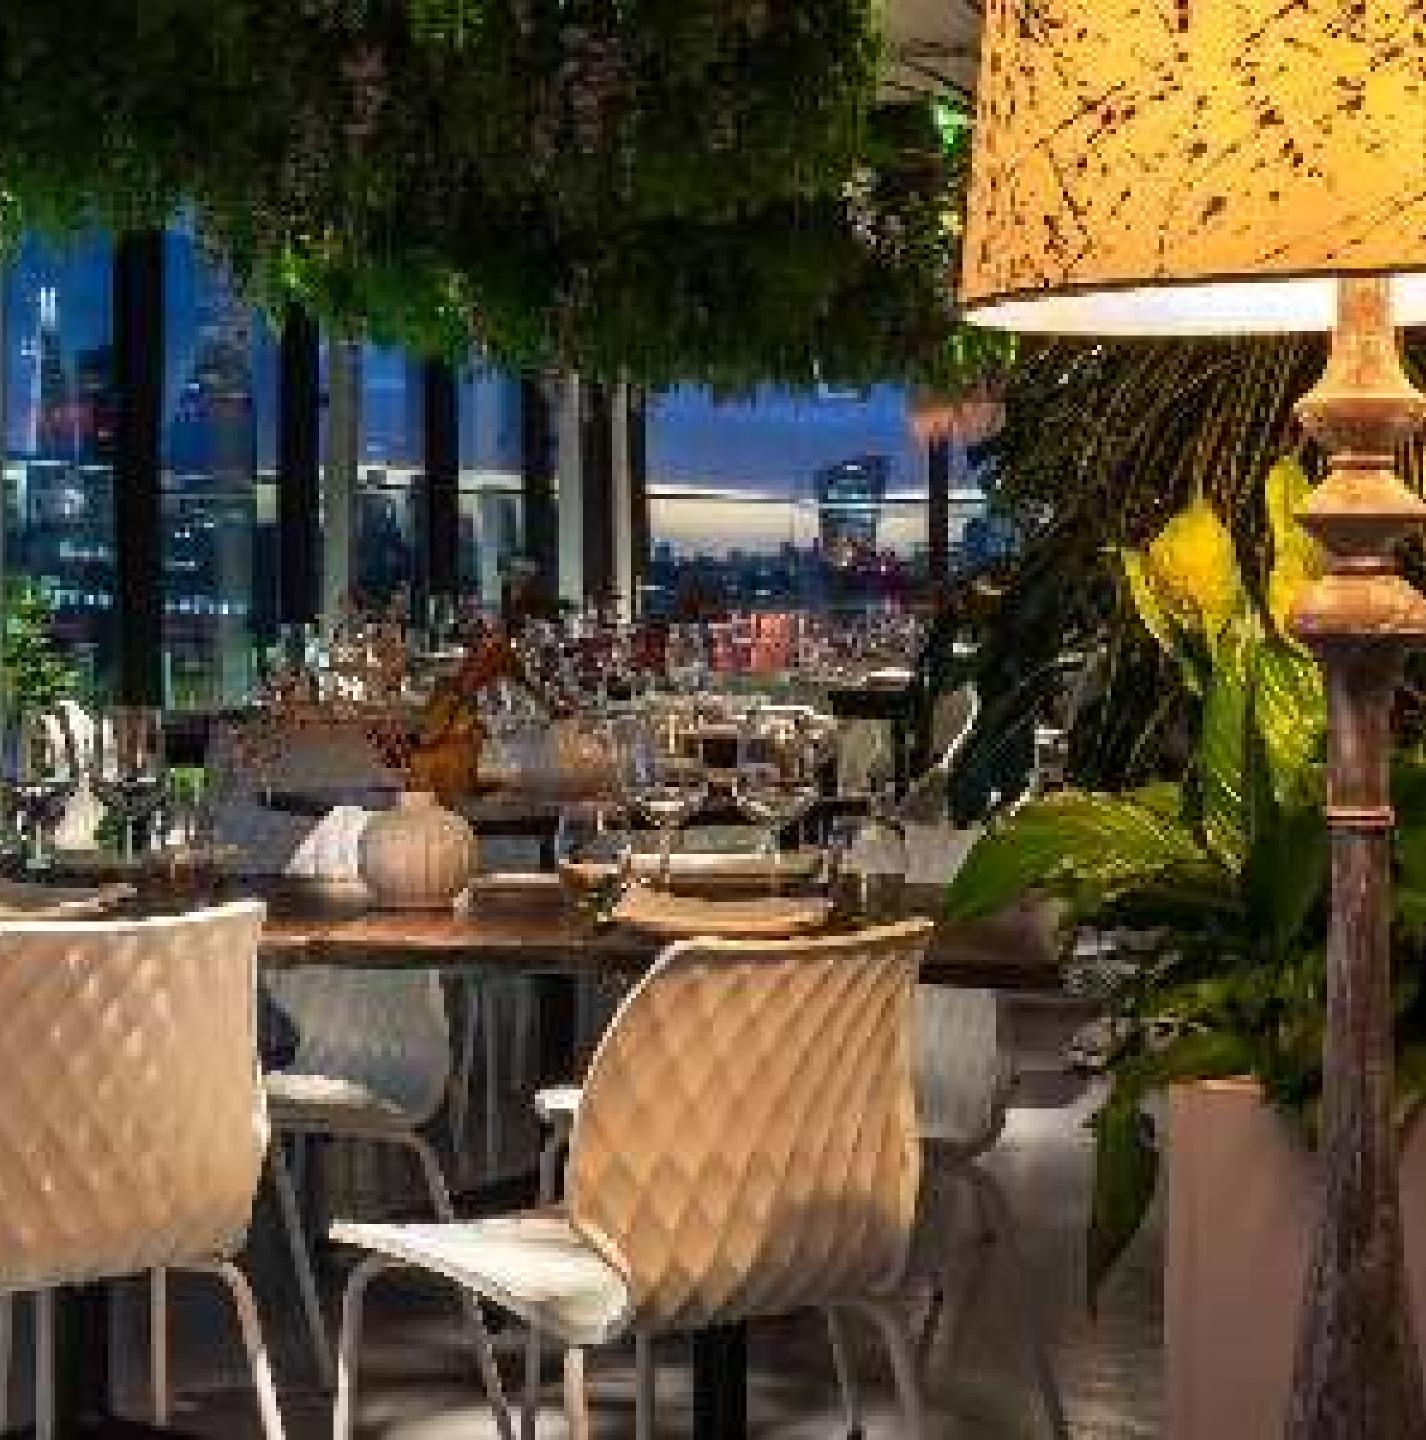

## SEMI PRIVATE AREA

Whether you're hosting an intimate celebration, private dining, or a working lunch, our semi-private area offers the perfect setting.

#### OUR OFFERING

- ✤ 34 sqm
- + DJ Booth
- ✦ Full AV System
- Private Dining Space

#### CAPACITY

- ✤ 20 pax Seated
- + 40 pax Standing

Restaurant & Bar