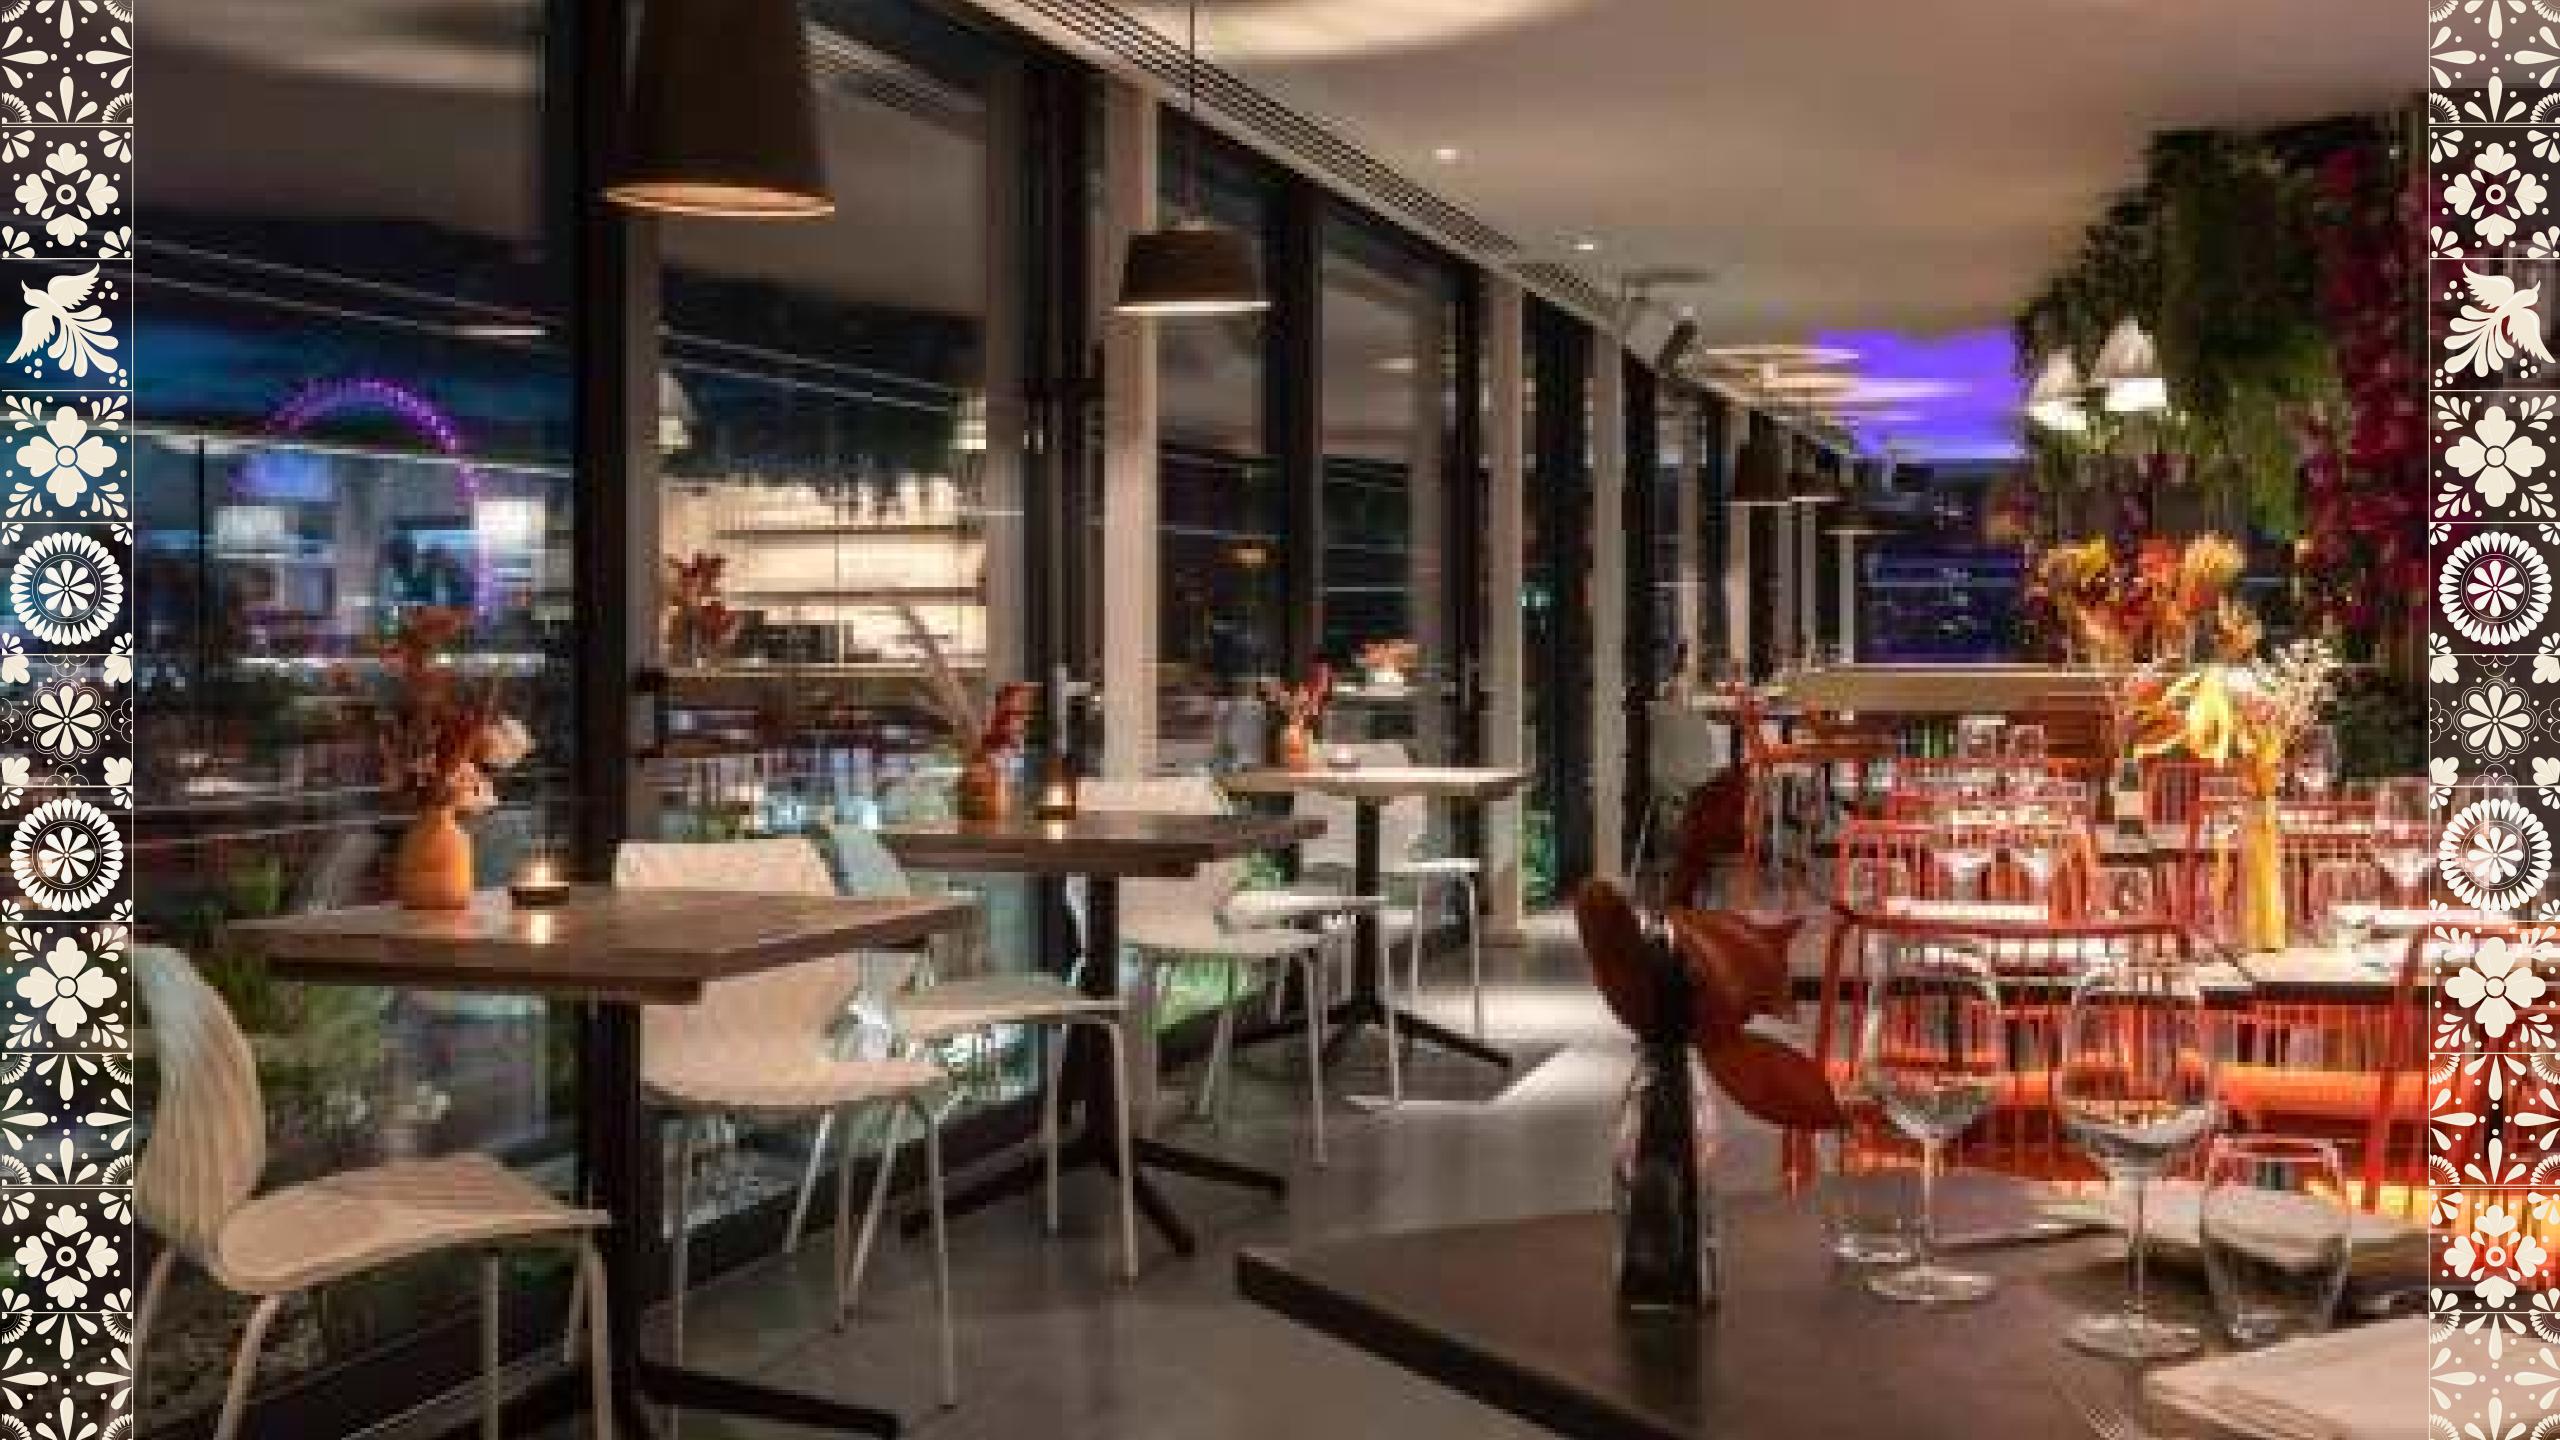

## SEMI PRIVATE AREA

Whether you're hosting an intimate celebration, private dining, or a working lunch, our semi-private area offers the perfect setting.

#### OUR OFFERING

- ✤ 34 sqm
- + DJ Booth
- ✦ Full AV System
- Private Dining Space

#### **DINING OPTIONS**

- + Canapés
- ✦ Bowl Food
- + Buffet
- ✦ 2-3 Course Set

#### CAPACITY

- ✤ 20 pax Seated
- + 40 pax Standing

Restaurant & Bar