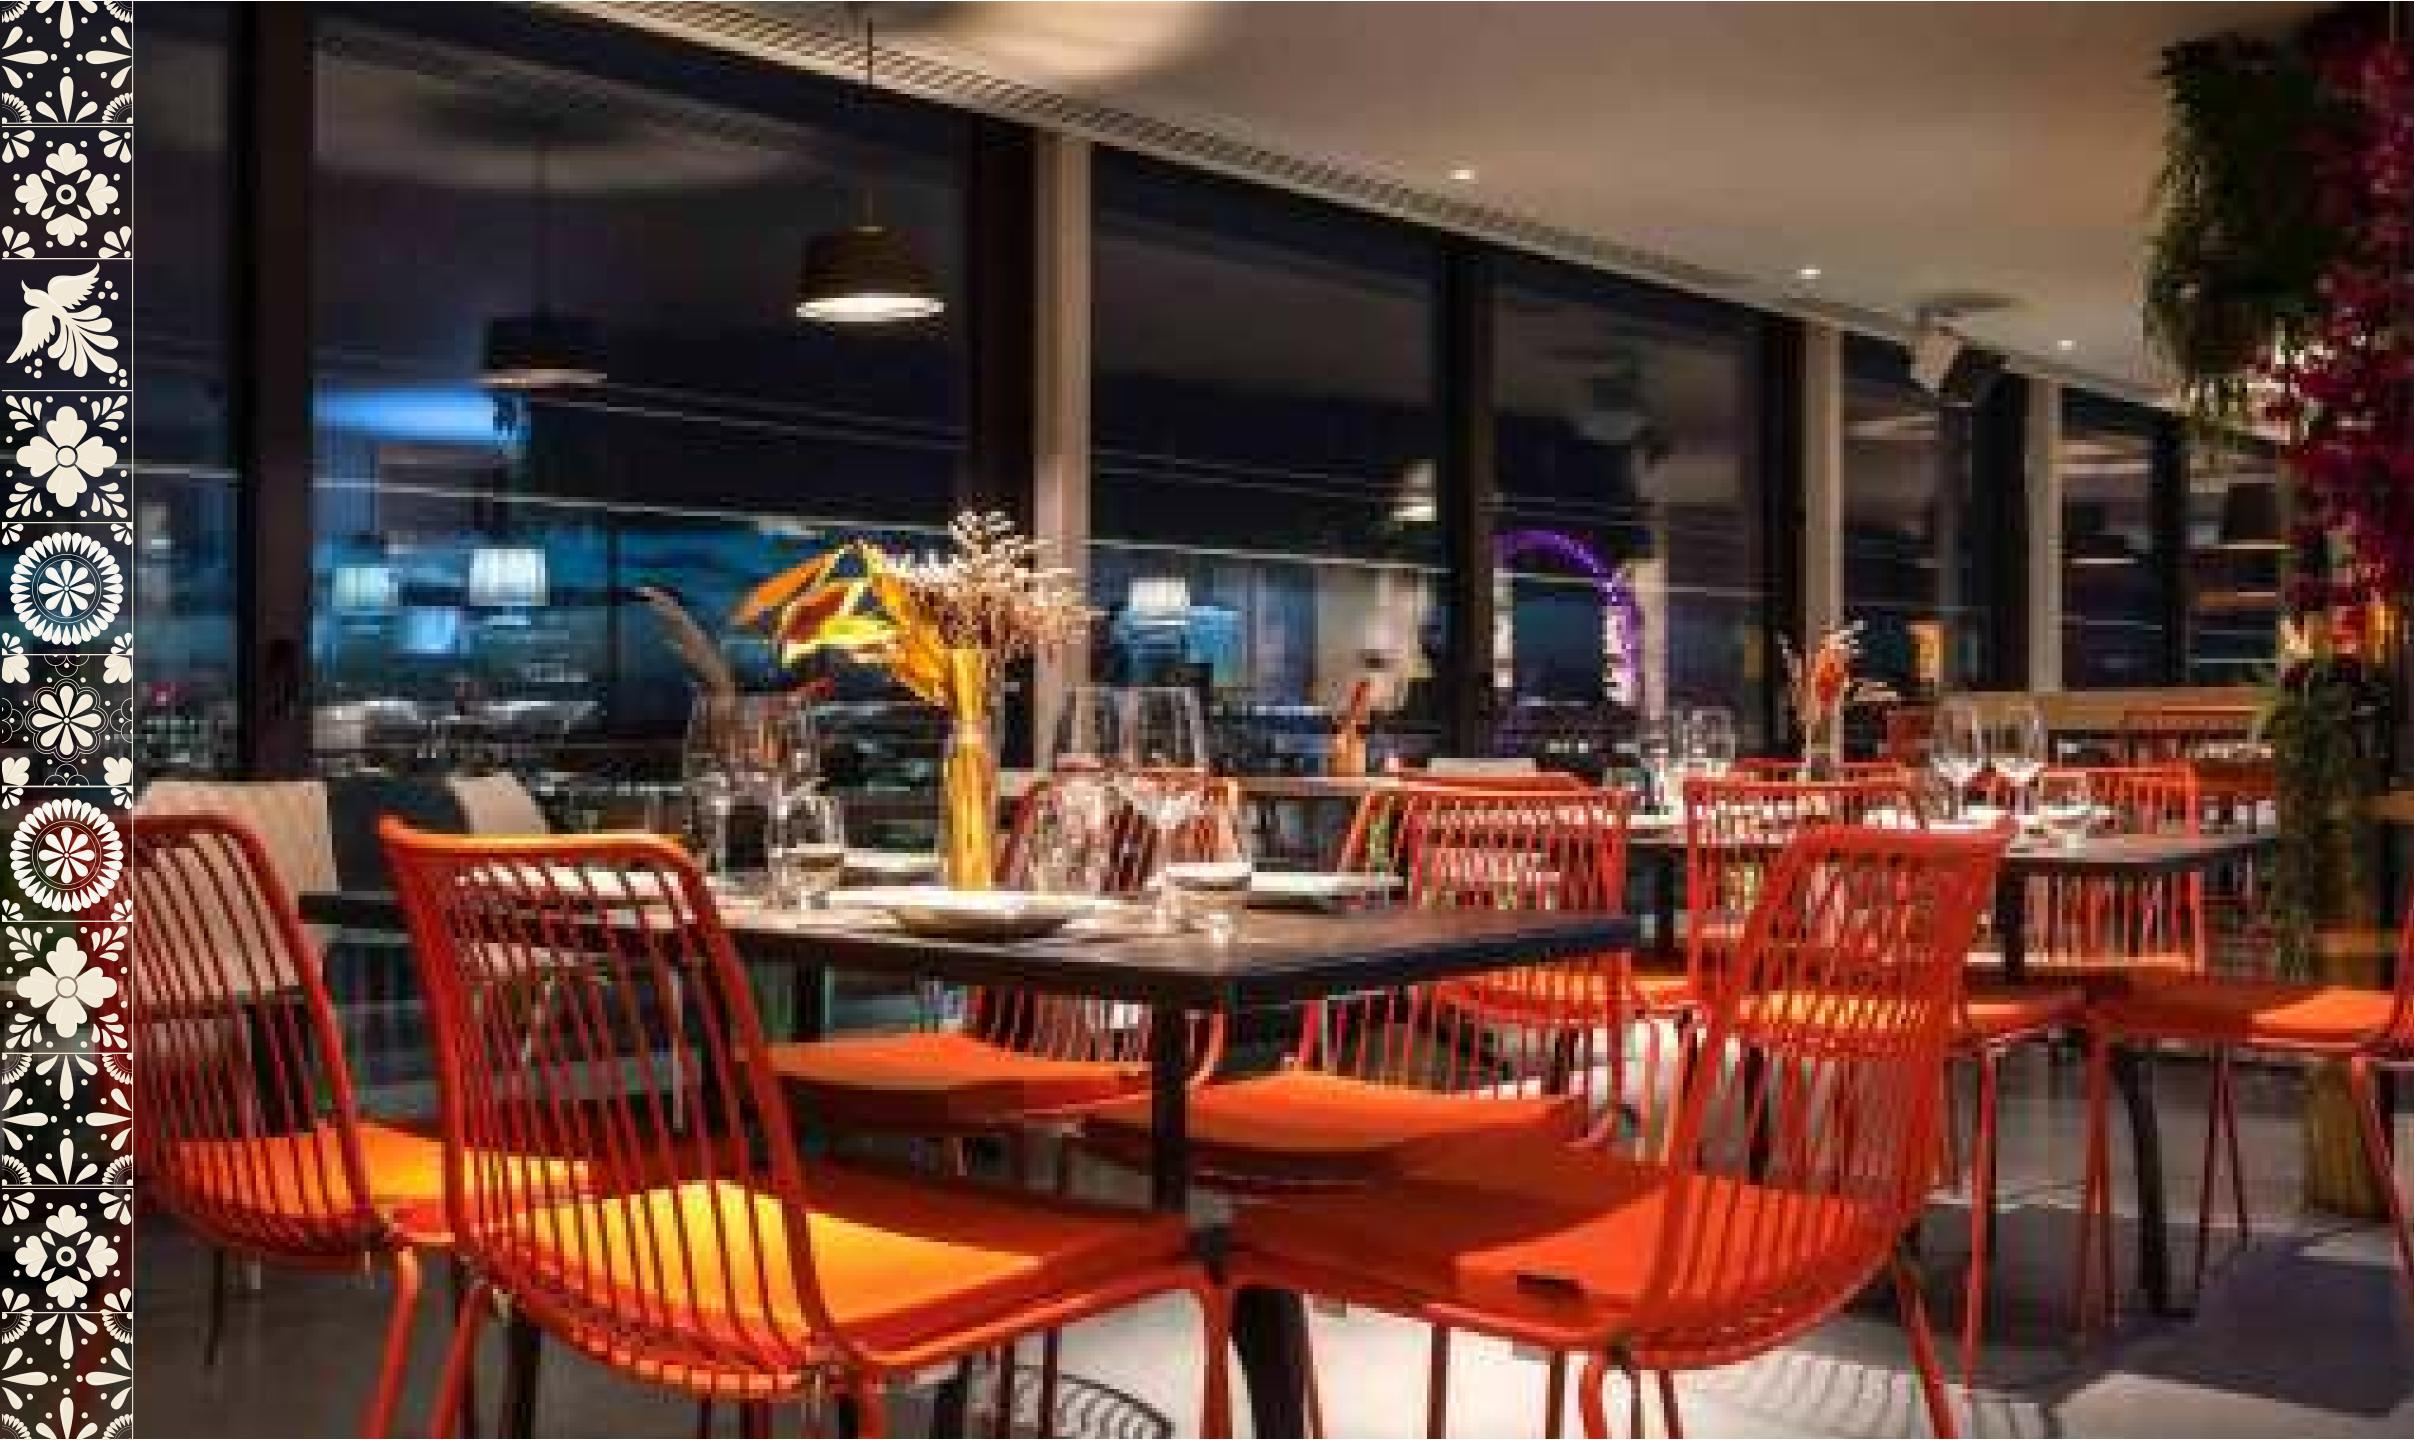

## SEMI PRIVATE AREA

Whether you're hosting an intimate celebration, private dining, or a working lunch, our semi-private area offers the perfect setting.

#### OUR OFFERING

- ✤ 34 sqm
- + DJ Booth
- ✦ Full AV System
- Private Dining Space

#### **DINING OPTIONS**

- + Canapés
- ✦ Bowl Food
- + Buffet
- ✦ 2-3 Course Set

#### CAPACITY

- ✤ 20 pax Seated
- + 40 pax Standing

Restaurant & Bar